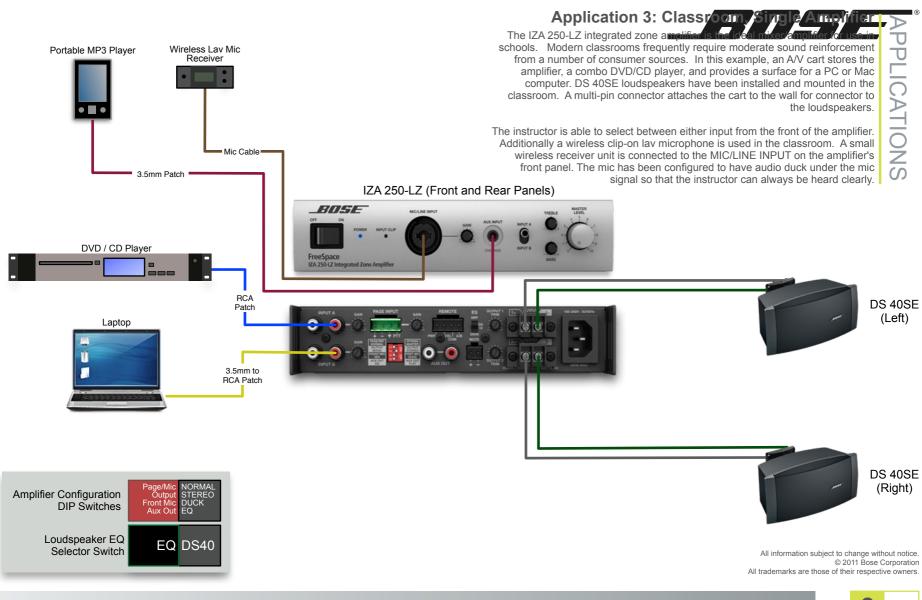

## FreeSpace® IZA 250-LZ / IZA 190-HZ integrated zone amplifier FreeSpace® ZA 250-LZ / ZA 190-HZ zone amplifier

U

All information subject to change without notice. © 2011 Bose Corporation All trademarks are those of their respective owners.