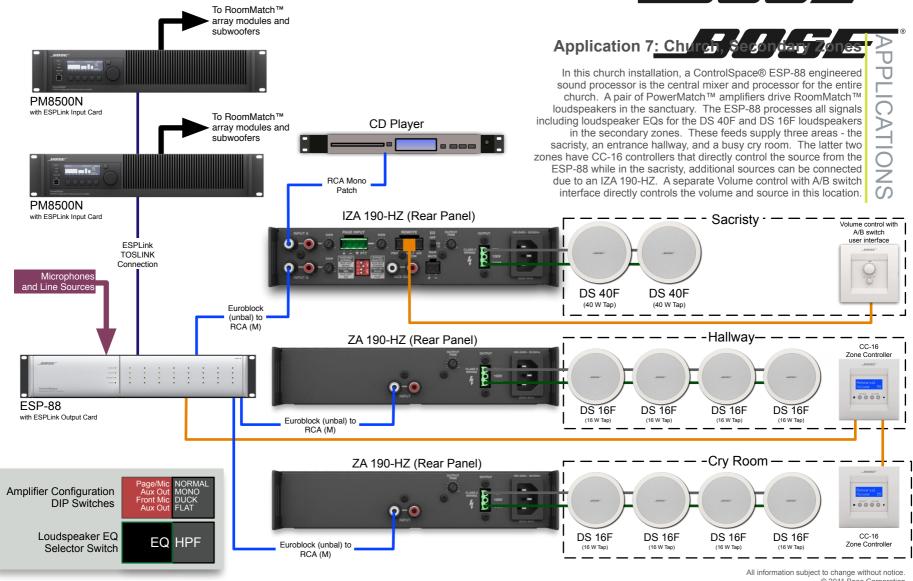

## FreeSpace<sup>®</sup> IZA 250-LZ / IZA 190-HZ integrated zone amplifier FreeSpace<sup>®</sup> ZA 250-LZ / ZA 190-HZ zone amplifier