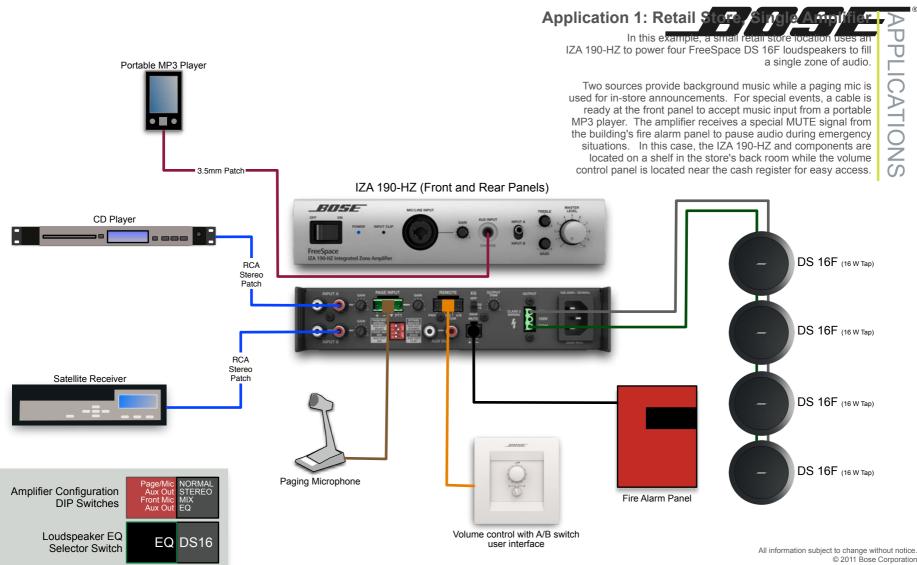

## FreeSpace<sup>®</sup> IZA 250-LZ / IZA 190-HZ integrated zone amplifier FreeSpace<sup>®</sup> ZA 250-LZ / ZA 190-HZ zone amplifier