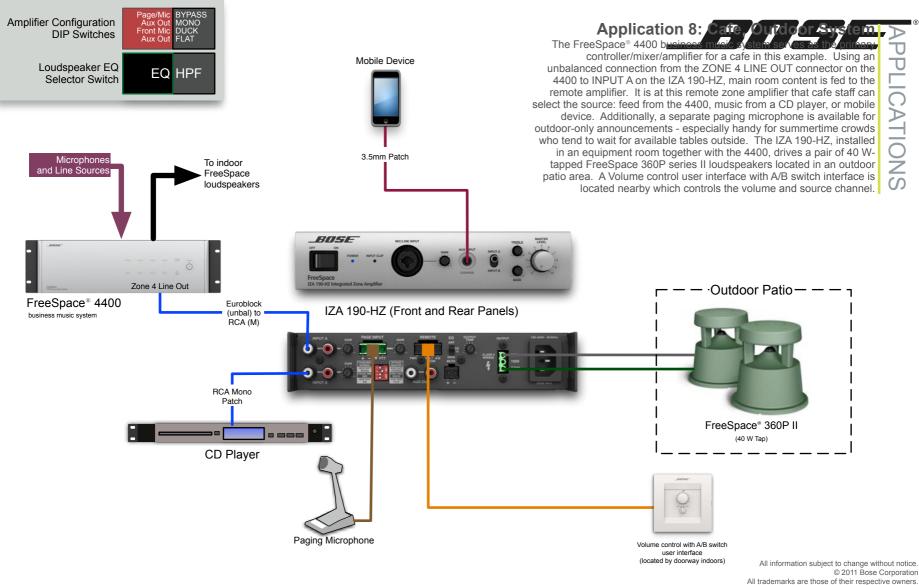

## FreeSpace<sup>®</sup> IZA 250-LZ / IZA 190-HZ integrated zone amplifier FreeSpace<sup>®</sup> ZA 250-LZ / ZA 190-HZ zone amplifier