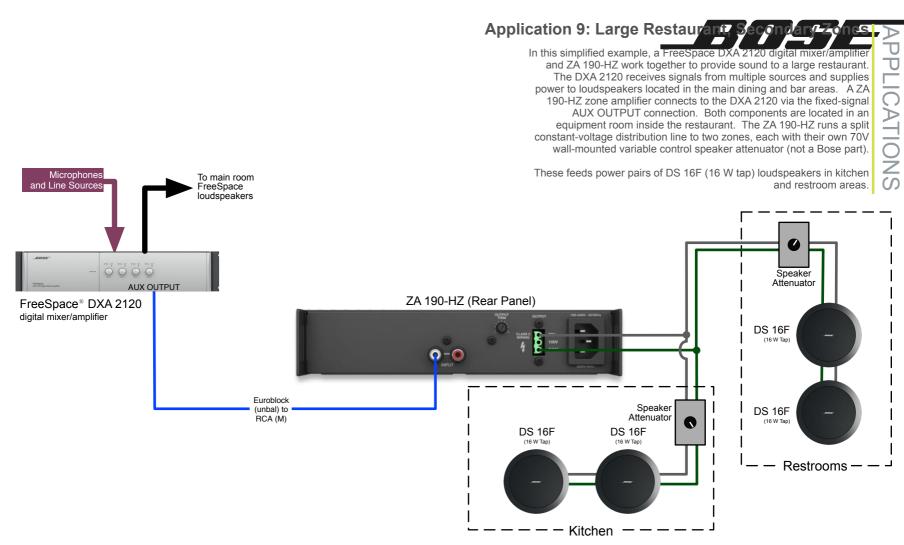

rs.



FreeSpace<sup>®</sup> IZA 250-LZ / IZA 190-HZ integrated zone amplifier FreeSpace<sup>®</sup> ZA 250-LZ / ZA 190-HZ zone amplifier





Bose Professional Systems Division

pro.Bose.com

L

of 9



of 9

pro.Bose.com





of 9

pro.Bose.com







Bose Professional Systems Division

**5** of 9

pro.Bose.com

## FreeSpace<sup>®</sup> IZA 250-LZ / IZA 190-HZ integrated zone amplifier FreeSpace<sup>®</sup> ZA 250-LZ / ZA 190-HZ zone amplifier







## FreeSpace<sup>®</sup> IZA 250-LZ / IZA 190-HZ integrated zone amplifier FreeSpace<sup>®</sup> ZA 250-LZ / ZA 190-HZ zone amplifier





© 2011 Bose Corporation All trademarks are those of their respective owners.



## FreeSpace® IZA 250-LZ / IZA 190-HZ integrated zone amplifier FreeSpace® ZA 250-LZ / ZA 190-HZ zone amplifier







U





All information subject to change without notice. © 2011 Bose Corporation All trademarks are those of their respective owners.