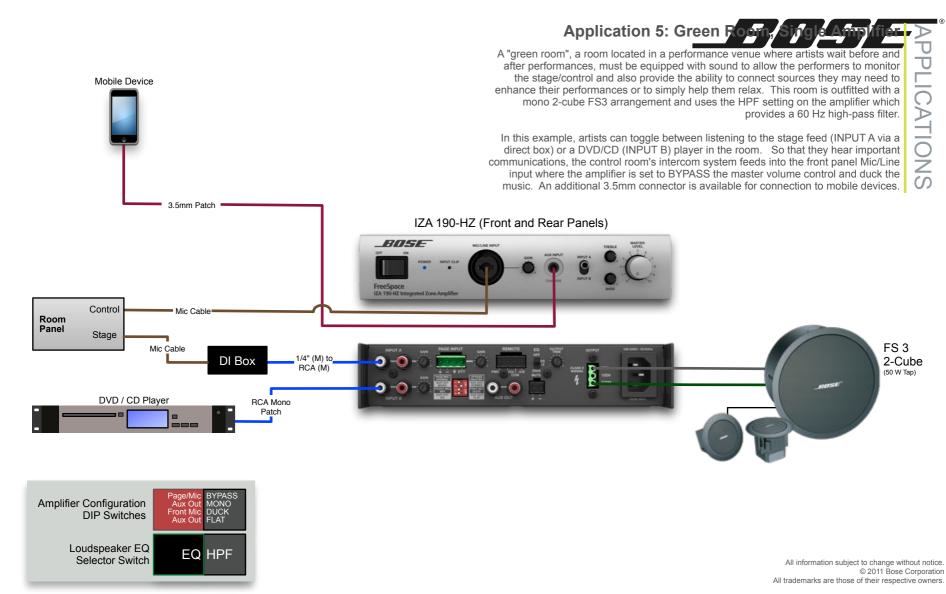

## FreeSpace<sup>®</sup> IZA 250-LZ / IZA 190-HZ integrated zone amplifier FreeSpace<sup>®</sup> ZA 250-LZ / ZA 190-HZ zone amplifier