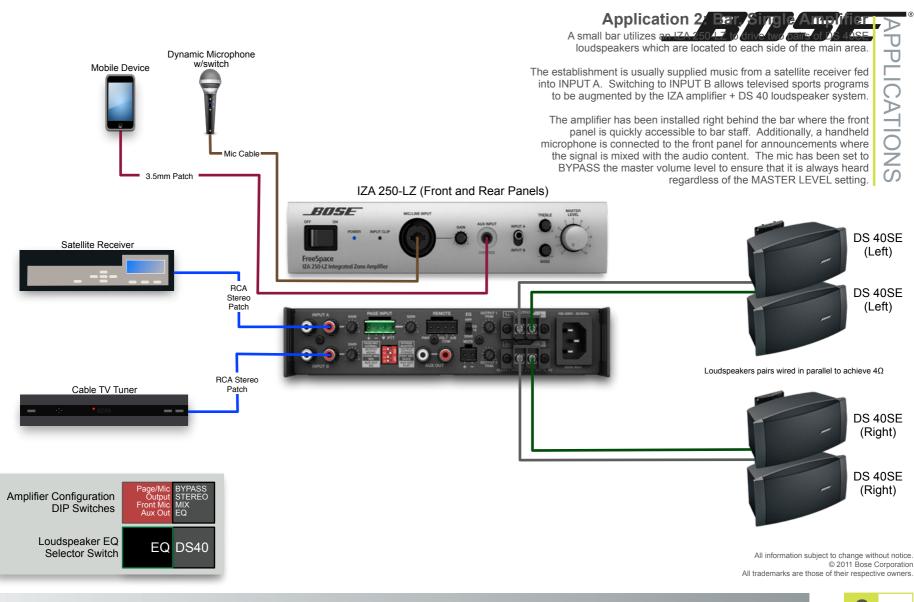

## FreeSpace<sup>®</sup> IZA 250-LZ / IZA 190-HZ integrated zone amplifier FreeSpace<sup>®</sup> ZA 250-LZ / ZA 190-HZ zone amplifier

© 2011 Bose Corporation All trademarks are those of their respective owners.