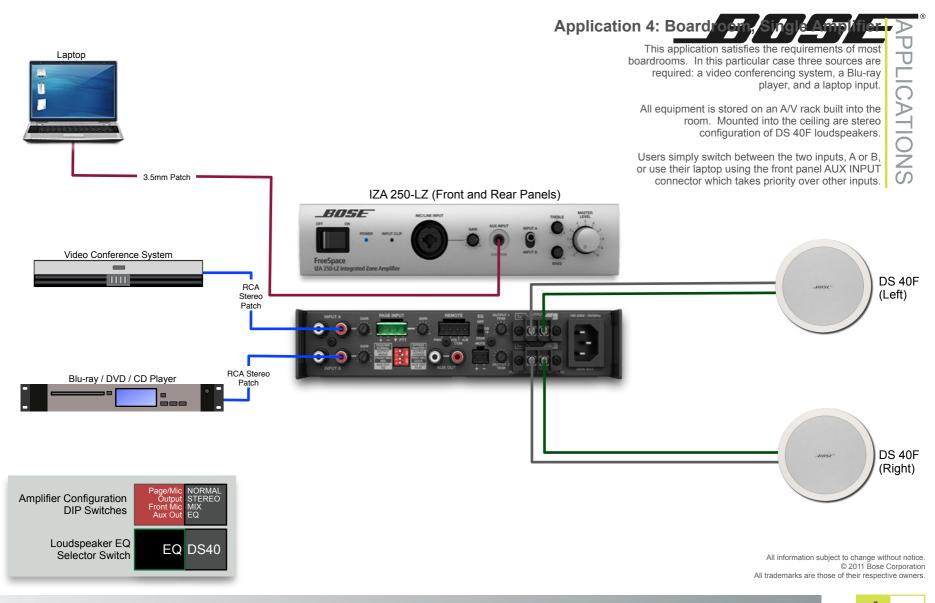

## FreeSpace® IZA 250-LZ / IZA 190-HZ integrated zone amplifier FreeSpace® ZA 250-LZ / ZA 190-HZ zone amplifier

**Bose** Professional Systems Division

© 2011 Bose Corporation All trademarks are those of their respective owners.