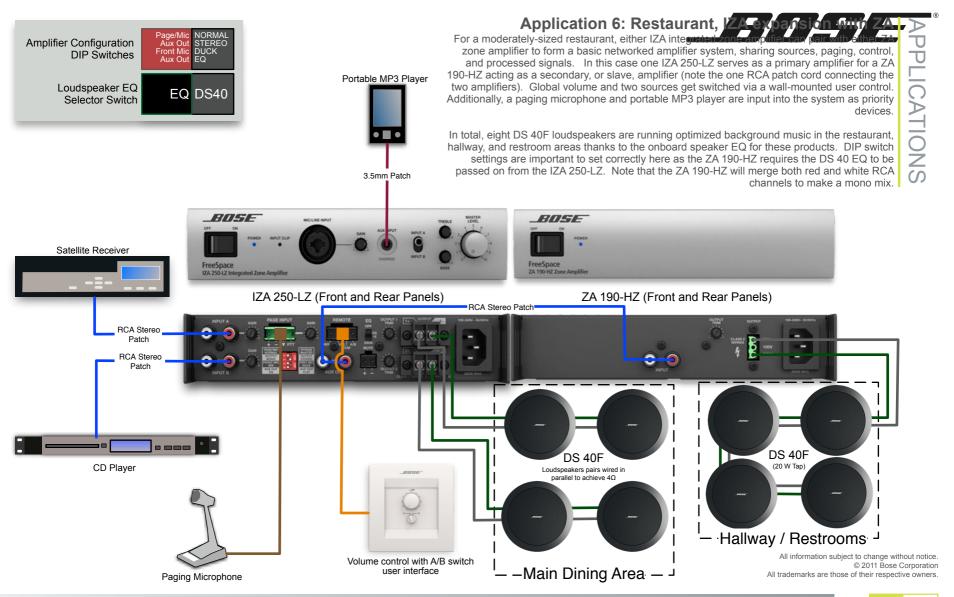

## FreeSpace<sup>®</sup> IZA 250-LZ / IZA 190-HZ integrated zone amplifier FreeSpace<sup>®</sup> ZA 250-LZ / ZA 190-HZ zone amplifier